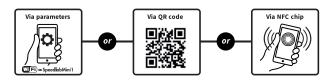

#### • No app needed!

- The customer activates his smartphone's Wifi, connects to the Speedlab Mini network, selects and prints his photos directly from his smartphone in a few minutes !
- The payment online by credit card is secured and easy to do
- **QR Code** and **NFC** technologies are available on the machine and allow even faster use!