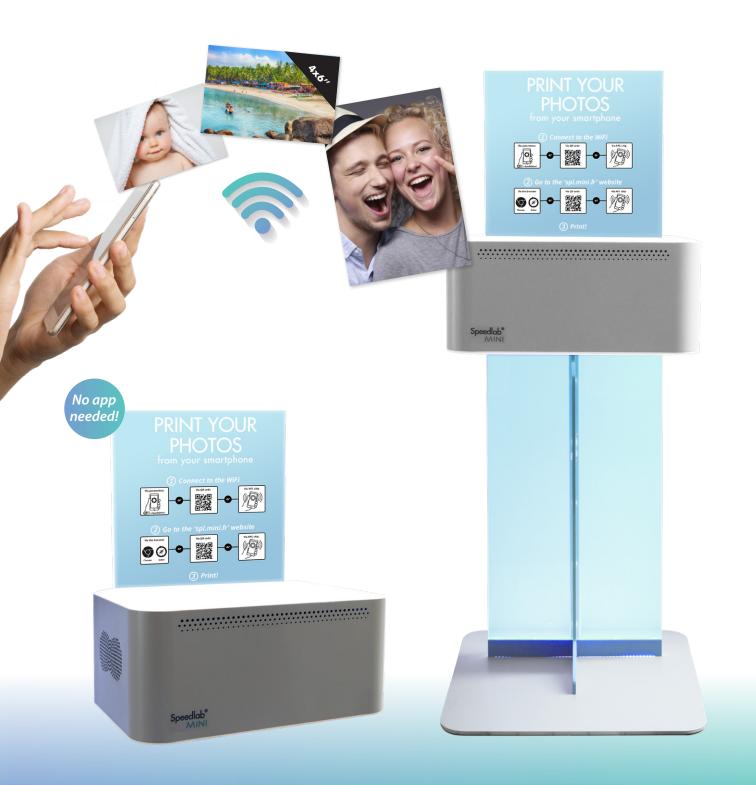

## **SPEEDLAB MINI**

The Speedlab MINI is an instant photo printing kiosk and 100% self-service. It is ultra compact and adaptable in small environments allowing businesses to diversify their activities.

## AN ORIGINAL, MODERN AND FLEXIBLE DESIGN

• It can be supplied with a foot or simply placed on a counter

ULTRA-COMPACT, IT'S ADAPTABLE TO ALMOST ALL ENVIRONMENTS

- It is lightweight at only 65 kg (with base), 37 kg (without), which makes it easy to transport
- A minimal required floor space, only 0.40 sm (with base)

## **NO SCREEN, NO TOUCHPAD!**

With the Speedlab Mini, you can do everything just with your phone : **connect**, **pay and print!** 

#### • No app needed!

- The customer activates his smartphone's Wifi, connects to the Speedlab Mini network, selects and prints his photos directly from his smartphone in a few minutes !
- The payment online by credit card is secured and easy to do
- **QR Code** and **NFC** technologies are available on the machine and allow even faster use!

## **DELIVERED PRODUCT**

• 4x6" (10x15 cm) photo prints