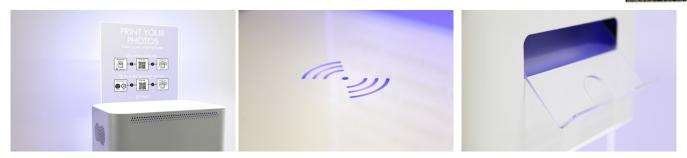

## **NO SCREEN, NO TOUCHPAD!**

With the Speedlab Mini, you can do everything just with your phone : **connect**, **pay and print!** 

#### • No app needed!

- The customer activates his smartphone's Wifi, connects to the Speedlab Mini network, selects and prints his photos directly from his smartphone in a few minutes !
- The payment online by credit card is secured and easy to do
- **QR Code** and **NFC** technologies are available on the machine and allow even faster use!