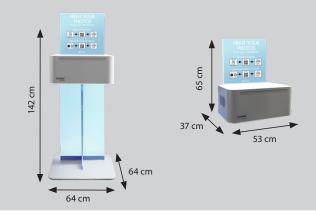

## AN ORIGINAL, MODERN AND FLEXIBLE DESIGN

• It can be supplied with a foot or simply placed on a counter

ULTRA-COMPACT, IT'S ADAPTABLE TO ALMOST ALL ENVIRONMENTS

- It is lightweight at only 65 kg (with base), 37 kg (without), which makes it easy to transport
- A minimal required floor space, only 0.40 sm (with base)

## Power supply: 220V/50 Hz

• Photos collection on the right or on the left (as preferred)

• Dimensions: With base: H 142 x 64 x 64 cm Without base: H 65 x 53 x 37 cm

Photo-Me International Plc,

3b Blenheim Road, Longmead Industrial Estate, Epsom KT19 9AP Tel: +44 (0) 1372 453 399 @: marketing@photo-me.co.uk Photo-Me Ireland Ltd, 33 Weatherwell Industrial Estate, Clondalkin Dublin, Ireland. Tel: +353 1 457 2121 Fax: +353 1 457 2275 @: info@photo-me.ie