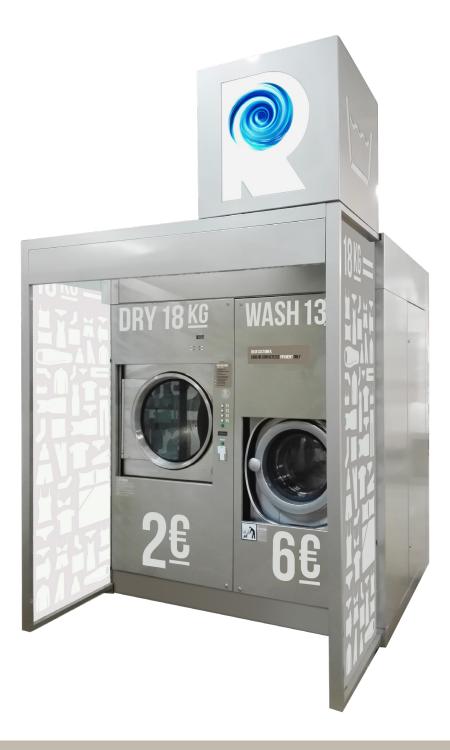

### **REVOLUTION COMPACT S** Launderette with contemporary design & small footprint

# **REVOLUTION COMPACT S**

### Launderette with contemporary design & small footprint

#### **KIOSK**

Aluminium with Epoxy paint and tempered glass

#### MACHINES

- WASH13kg: 5 programmes, 400 rmp spin, maximal power consumption 1,2KW
- DRY18kg: 4 programmes, vented dryer with heat recovery system, maximal power consumption 9 KW

#### **PAYMENT SYSTEM**

- Credit card and contactless payment system
- 6€ to wash (+1€ with fabric softener), 2€ /15 min to dry

#### LED LIGHTING

- Automatic light sensitive lighting
- **FLOOR SPACE**
- 3 m<sup>2</sup>

#### 100% SELF SERVICE

• An external open launderette available 24/7. Equipped with high capacity washing machines, ideal for washing large or heavy loads.