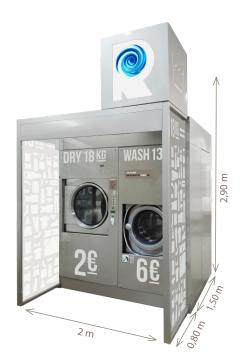

#### MACHINES

- WASH13kg: 5 programmes, 400 rmp spin, maximal power consumption 1,2KW
- DRY18kg: 4 programmes, vented dryer with heat recovery system, maximal power consumption 9 KW

#### **PAYMENT SYSTEM**

- Credit card and contactless payment system
- 6€ to wash (+1€ with fabric softener), 2€ /15 min to dry

#### LED LIGHTING

- Automatic light sensitive lighting
- **FLOOR SPACE**
- 3 m<sup>2</sup>